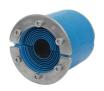

# Roxtec RS seal with SL **GRP**

Round penetration seal for a single cable or pipe in composite structures.

The Roxtec RS with SL GRP is a round seal for a single cable or pipe with a glass reinforced polyester sleeve. The entry seal has two halves with removable layers making it adaptable to cables and pipes of different sizes. The GRP sleeve is laminated or glued to the composite structure.