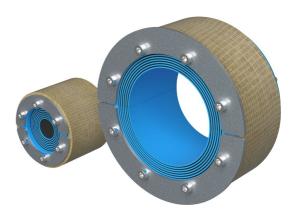

# Roxtec RS seal with SL **GRP**

Round penetration seal for a single cable or pipe in composite structures.

The Roxtec RS with SL GRP is a round seal for a single cable or pipe with a glass reinforced polyester sleeve. The entry seal has two halves with removable layers making it adaptable to cables and pipes of different sizes. The GRP sleeve is laminated or glued to the composite structure.

## **Sealing components**

SL GRP sleeve

For detailed information, please visit roxtec.com.

The product information provided by Roxtec does not release the purchaser of the Roxtec system, or part thereof, from the obligation to independently determine the suitability of the products for